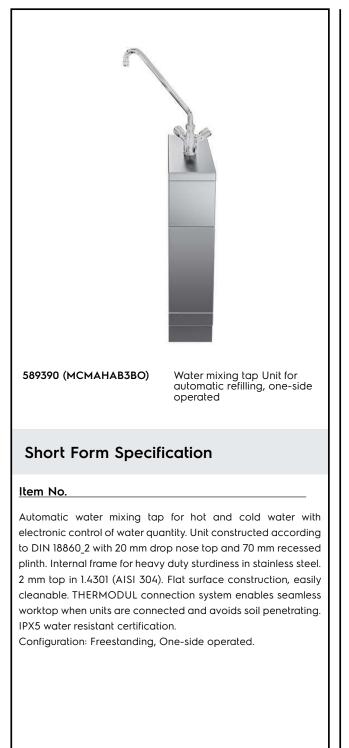

#### **Main Features**

- Water mixing unit for hot and cold water.
- All major components may be easily accessed from the front.
- THERMODUL connection system creates a seamless work top when units are connected to each other thus avoiding soil penetrating vital components and facilitating the removal of units in case of replacement or service.
- Large stainless steel tap.

#### Construction

- 2 mm top in 1.4301 (AISI 304).
- IPX5 water resistance certification.
- Unit constructed according to DIN 18860\_2 with 20 mm drop nose top and 70 mm recessed plinth.
- Flat surface construction with minimal hidden areas to easily clean all surfaces
- Internal frame for heavy duty sturdiness in stainless steel.